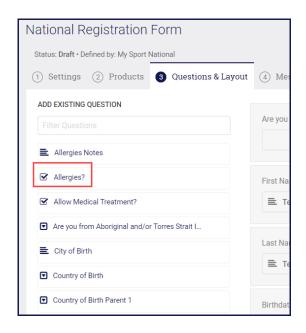

Select your question from the list under Add Existing Question header.

**NOTE**: if you don't see your question in the list, you can search for it. Enter a word into the Filter Questions box at the top.

The selected question is added to the form and is displayed below the list of already existing questions.