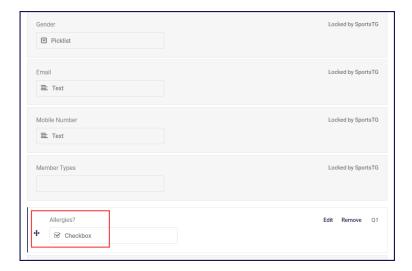

The selected question is added to the form and is displayed below the list of already existing questions.