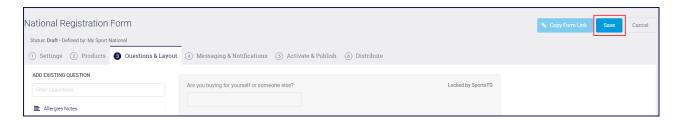

---|--------------|
| Status: Draft • Defined by: My Sport National |                            |                             |                        |              |
| 1 Settings 2 Prod                             | ducts 3 Questions & Layout | 4 Messaging & Notifications | (5) Activate & Publish | 6 Distribute |
| ADD EXISTING QUESTION                         |                            |                             |                        |              |

Select your question from the list under Add Existing Question header.



**NOTE**: if you don't see your question in the list, you can search for it. Enter a word into the Filter Questions box at the top.

The selected question is added to the form and is displayed below the list of already existing questions.



## Click Save.



## **Related Articles**