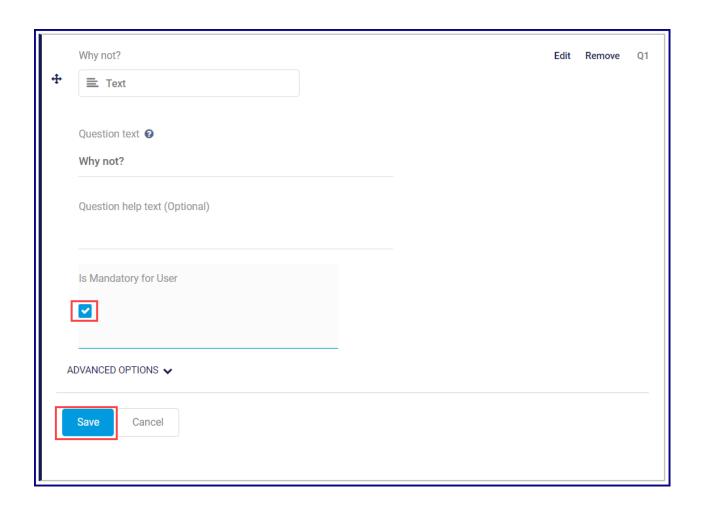

Click Edit on the question you wish to make mandatory.

**NOTE:** You can only edit the questions you add. If the questions are passed on from a higher level, they can't be edited.

Select the Is Mandatory for User box. Then click Save.