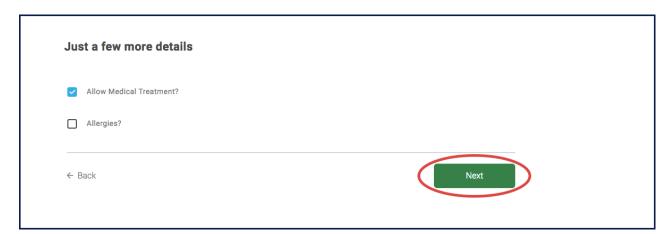

If you want to register as a non-player, choose the member type as anything other than Player.

You might be asked for more details depending on the setup done by your club. Enter answers for mandatory questions and click **Next**.