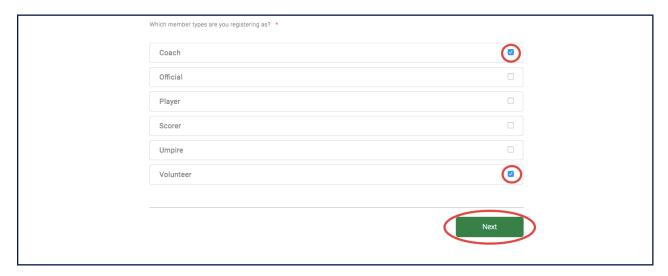

## How do I register as a non-player?

Last Modified on 07/10/2019 3:21 pm AEDT

Once you have logged in you are taken to the first page of the registration process. Fill in the required information and then choose the member type you want to register as.

If you want to register as a non-player, choose the member type as anything other than Player.

You might be asked for more details depending on the setup done by your club. Enter answers for mandatory questions and click **Next**.