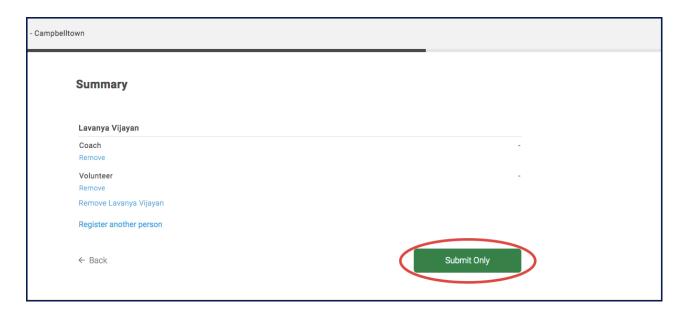

You will be taken to the Summary page without asking for any payment details. Click**Submit** Only.

You will be registered as a non-player.