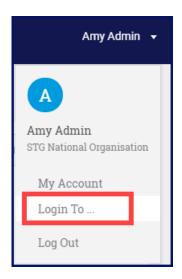

From the drop down, select Login To....

A list of organisations to which you have access displays.

Click on the icon before the name of the organisation you want to access.

This will log you in to the selected organisation.