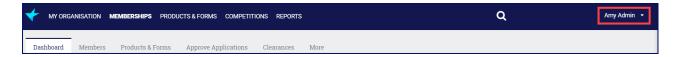

**NOTE:** You can only use this method to log in to an organisation that is at the same level or a lower level than the organisation you initially logged in to.

Click on your name at the top right corner of the page.