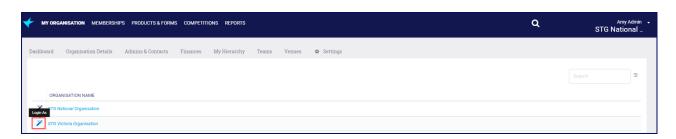

From the drop down, select Login To....

A list of organisations to which you have access displays.

Click on the icon before the name of the organisation you want to access.

This will log you in to the selected organisation.