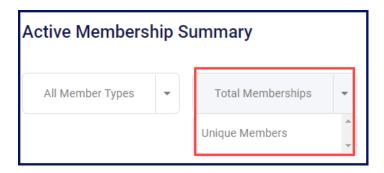

You can also filter my total memberships or unique members. This means if a member belongs to 2 clubs, you can see both in the total memberships but only 1 member in the unique members.

NOTE: When you select Unique Members, the first graph (Member Type) will not display.