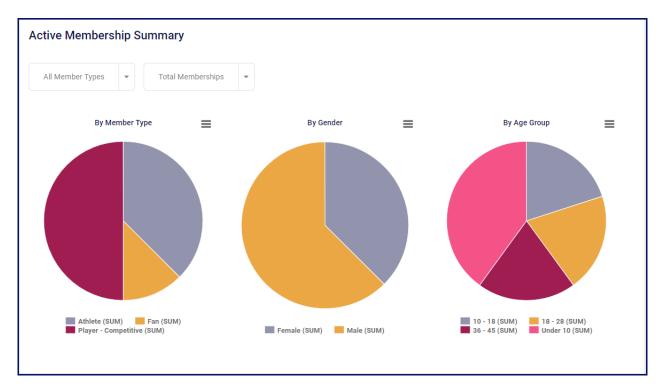

The Active Membership Summary show 3 graphs: Member Type, Gender and Age Group. The graphs show information about active members only.

You can filter the information by member type. Select one or more member types from the drop down list. Click **Apply**.