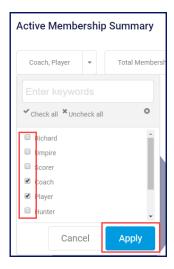

The Active Membership Summary show 3 graphs: Member Type, Gender and Age Group. The graphs show information about active members only.

You can filter the information by member type. Select one or more member types from the drop down list. Click **Apply**.