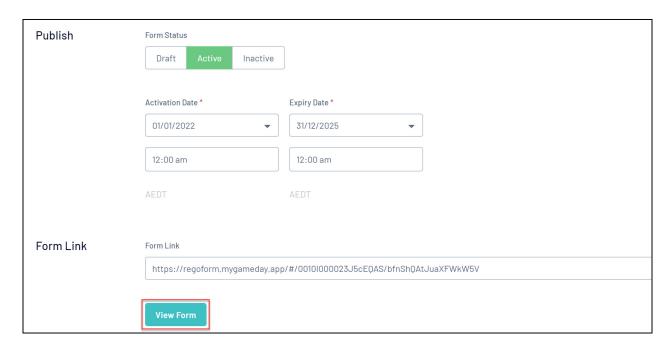

## 5. Click **SAVE**.

After activating and saving the form, you will then be able to access and distribute the form using the **VIEW FORM** button.