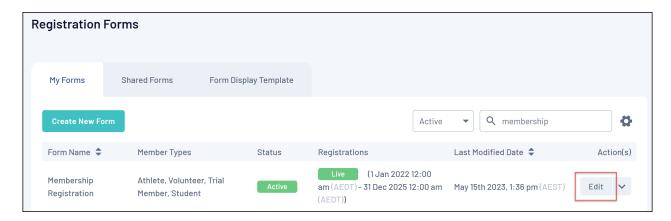

To activate a Membership Form:

1. In the left-hand menu, click **MEMBERSHIP FORMS** 

2. Find the applicable Membership Form and click **EDIT**.

3. Select the **TEST & PUBLISH** tab.

4. In the Form Status field, click ACTIVE.