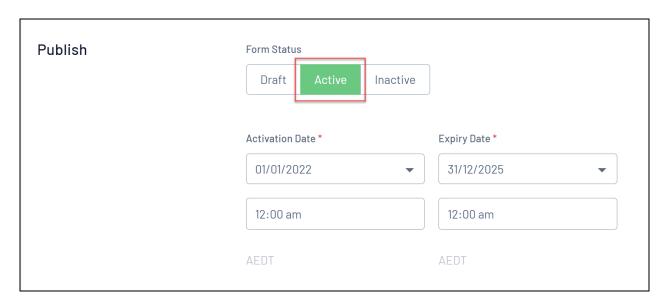

To activate a Membership Form:

1. In the left-hand menu, click **MEMBERSHIP FORMS** 

2. Find the applicable Membership Form and click **EDIT**.

3. Select the **TEST & PUBLISH** tab.

4. In the Form Status field, click ACTIVE.

4. Set the **ACTIVATION DATE** and **EXPIRY DATE** of the form.

| Publish | Form Status  Draft Active Inac | ctive                         |
|---------|--------------------------------|-------------------------------|
|         | Activation Date * 01/01/2022   | Expiry Date *  ▼ 31/12/2025 ▼ |
|         | 12:00 am                       | 12:00 am                      |
|         | AEDT                           | AEDT                          |