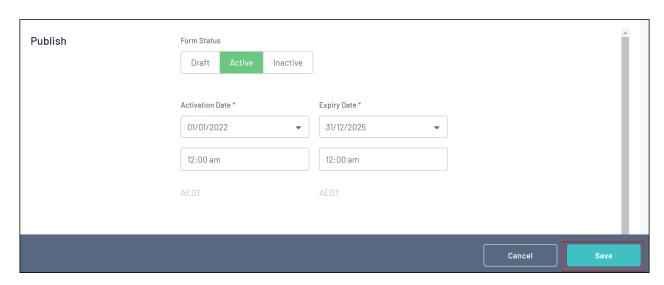

To activate a Membership Form:

1. In the left-hand menu, click **MEMBERSHIP FORMS** 

2. Find the applicable Membership Form and click **EDIT**.

3. Select the **TEST & PUBLISH** tab.

4. In the Form Status field, click ACTIVE.

4. Set the **ACTIVATION DATE** and **EXPIRY DATE** of the form.

| Publish | Form Status  Draft Active Inac | ctive                         |
|---------|--------------------------------|-------------------------------|
|         | Activation Date * 01/01/2022   | Expiry Date *  ▼ 31/12/2025 ▼ |
|         | 12:00 am                       | 12:00 am                      |
|         | AEDT                           | AEDT                          |

## 5. Click **SAVE**.

After activating and saving the form, you will then be able to access and distribute the form using the **VIEW FORM** button.