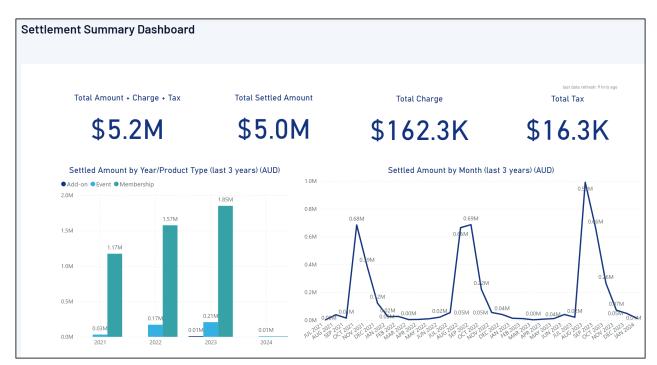

3. The report will then display as below:

The Settlement Summary Dashboard will show you:

- The Total Amount + Charge (Processing Fees) + Tax processed through your organisation
- The Total Settled Amount
- The Total Charge (Processing Fees)
- The Total Tax
- A breakdown of Settlement Amount by Year
- A breakdown of Settlement Amount by Month (last 3 years)