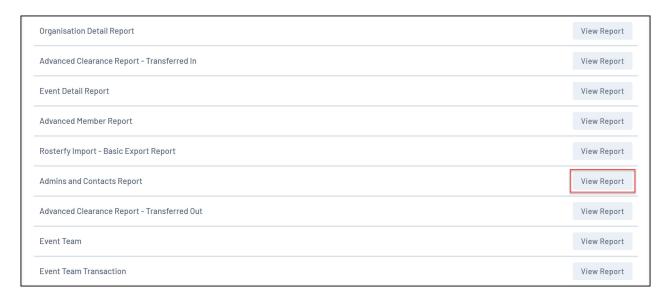

## To run an Admins & Contacts Report:

1. On the left-hand menu, click **REPORTS** 

2. Click the TABULAR REPORTS tab

3. Find the Admins & Contact Report and click VIEW REPORT

4. The report will then display as below:

|                          |      |                   |                |                       |       |                     |              |            |        | Role  Administrator, Registrar Administrator, Treasurer, Administrat. Treasurer, Administrat. Administrator, Treasure. Administrator, Treasure. Administrator, Treasure. Administrator, Treasure. Administrator, Treasure. Treasurer, Administrator, Treasure. |  |  |  |  |  |  |  |
|--------------------------|------|-------------------|----------------|-----------------------|-------|---------------------|--------------|------------|--------|----------------------------------------------------------------------------------------------------------------------------------------------------------------------------------------------------------------------------------------------------------------|--|--|--|--|--|--|--|
| Organisation Type        |      |                   |                |                       |       | Organisation Status |              |            |        |                                                                                                                                                                                                                                                                |  |  |  |  |  |  |  |
| Select all Area          |      | Association       | Club           | Club witho<br>Branche |       | State               |              | Select all |        | Active                                                                                                                                                                                                                                                         |  |  |  |  |  |  |  |
| Organisation Name        |      | Organisation Type | First Name     | Last Name             | Email |                     | Mobile Phone | Is Primary | Status | Role                                                                                                                                                                                                                                                           |  |  |  |  |  |  |  |
| Dodgers                  |      | Club              | Rory           |                       |       |                     |              | False      | True   | Administrator,Registrar                                                                                                                                                                                                                                        |  |  |  |  |  |  |  |
| GameDay - Demo Associati | on 2 | Area              | New            |                       |       |                     |              | False      | False  | Administrator, Treasur                                                                                                                                                                                                                                         |  |  |  |  |  |  |  |
| GameDay - Demo Database  |      | Area              | John           |                       |       |                     |              | False      | True   | Treasurer,Administrat                                                                                                                                                                                                                                          |  |  |  |  |  |  |  |
| SameDay - Demo Database  |      | Area              | John           |                       |       |                     |              | True       | False  | Treasurer,Administrat                                                                                                                                                                                                                                          |  |  |  |  |  |  |  |
| SameDay - Demo Database  |      | Area              | Rory           |                       |       |                     |              | False      | True   | Administrator.Treasur                                                                                                                                                                                                                                          |  |  |  |  |  |  |  |
| GameDay Training         |      | State             | Andrew         |                       |       |                     |              | False      | True   |                                                                                                                                                                                                                                                                |  |  |  |  |  |  |  |
| GameDay Training         |      | State             | Andrew         |                       |       |                     |              | False      | False  | Administrator                                                                                                                                                                                                                                                  |  |  |  |  |  |  |  |
| GameDay Training         |      | State             | Andrew         |                       |       |                     |              | False      | True   | Administrator                                                                                                                                                                                                                                                  |  |  |  |  |  |  |  |
| GameDay Training         |      | State             | Arran          |                       |       |                     |              | False      | True   | Administrator.Treasur                                                                                                                                                                                                                                          |  |  |  |  |  |  |  |
| GameDay Training         |      | State             | Chris          |                       |       |                     |              | False      | False  | Administrator,Treasur                                                                                                                                                                                                                                          |  |  |  |  |  |  |  |
| GameDay Training         |      | State             | Contact        |                       |       |                     |              | False      | False  | Registrar                                                                                                                                                                                                                                                      |  |  |  |  |  |  |  |
| GameDay Training         |      | State             | Customer       |                       |       |                     |              | False      | True   | Treasurer,Administrat                                                                                                                                                                                                                                          |  |  |  |  |  |  |  |
| GameDay Training         |      | State             | Daniel         |                       |       |                     |              | False      | True   | Administrator,Treasur                                                                                                                                                                                                                                          |  |  |  |  |  |  |  |
| GameDay Training         |      | State             | Daniel-Testing |                       |       |                     |              | False      | True   | Treasurer,Administrat                                                                                                                                                                                                                                          |  |  |  |  |  |  |  |
| GameDay Training         |      | State             | Danny          |                       |       |                     |              | False      | True   | Administrator                                                                                                                                                                                                                                                  |  |  |  |  |  |  |  |
| GameDay Training         |      | State             | Faiza          |                       |       |                     |              | False      | True   | Other,Administrator,Tr                                                                                                                                                                                                                                         |  |  |  |  |  |  |  |
| GameDay Training         |      | State             | Greg           |                       |       |                     |              | False      | True   | Administrator,Treasur                                                                                                                                                                                                                                          |  |  |  |  |  |  |  |
| GameDay Training         |      | State             | Greg           |                       |       |                     |              | False      | True   | Administrator                                                                                                                                                                                                                                                  |  |  |  |  |  |  |  |
| GameDay Training         |      | State             | Henry          |                       |       |                     |              | False      | True   | Administrator                                                                                                                                                                                                                                                  |  |  |  |  |  |  |  |
| GameDay Training         |      | State             | James          |                       |       |                     |              | False      | True   | Administrator                                                                                                                                                                                                                                                  |  |  |  |  |  |  |  |
| GameDay Training         |      | State             | Janine         |                       |       |                     |              | False      | True   | Administrator                                                                                                                                                                                                                                                  |  |  |  |  |  |  |  |
| GameDay Training         |      | State             | Jimmy          |                       |       |                     |              | False      | True   | President,Treasurer                                                                                                                                                                                                                                            |  |  |  |  |  |  |  |
| GameDay Training         |      | State             | John           |                       |       |                     |              | True       | False  | Treasurer,Administrat                                                                                                                                                                                                                                          |  |  |  |  |  |  |  |
| GameDay Training         |      | State             | John           |                       |       |                     |              | False      | True   | Registrar,Administrator                                                                                                                                                                                                                                        |  |  |  |  |  |  |  |
| GameDay Training         |      | State             | Lilly          |                       |       |                     |              | False      | True   | Administrator                                                                                                                                                                                                                                                  |  |  |  |  |  |  |  |
| GameDay Training         |      | State             | Richard        |                       |       |                     |              | False      | False  | Administrator                                                                                                                                                                                                                                                  |  |  |  |  |  |  |  |
| GameDay Training         |      | State             | Richard        |                       |       |                     |              | False      | True   | Administrator                                                                                                                                                                                                                                                  |  |  |  |  |  |  |  |
| GameDay Training         |      | State             | Richard        |                       |       |                     |              | False      | True   | Administrator,Treasur                                                                                                                                                                                                                                          |  |  |  |  |  |  |  |