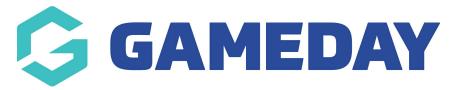

- 1. Once you are logged into your website, scroll down to the FOOTER section. Select this section to expand it.
- 2. Scroll to NEWSLETTER SUBSCRIPTIONS.
- 3. To show this panel within the website, click the show/hide button.
- 4. Input a header for this panel button (e.g organisation name monthly newsletter)
- 5. Input the form link from Mailchimp into the SUBSCRIBE WIDGET.

6. Once done, click **PUBLISH** at the top of the webpage.