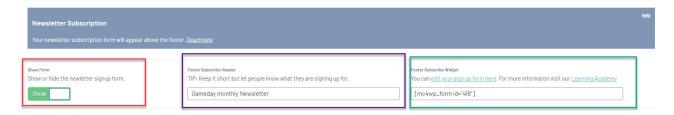

## **EXAMPLE OF HOW THIS APPEARS ON THE WEBSITE**

When a person inputs their email address it will subscribe them to the newsletter you linked within the panel.