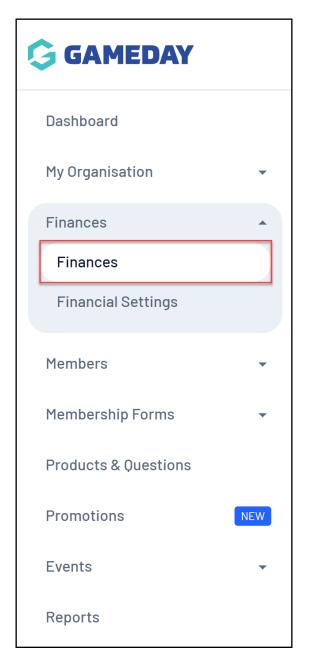

GameDay's Finances module provides a complete list of all Settlements that have been settled to your nominated bank account through GameDay.

To access the Finances section:

1. Click **Finances** > **FINANCES** in the left-hand menu: