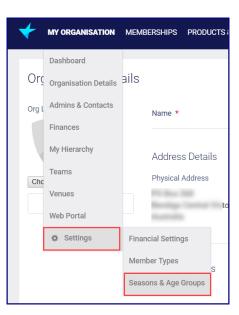

## How do I create new age group?

Last Modified on 07/10/2019 3:12 pm AEDT

Hover over My Organisation, hover over Settings and select Seasons & Age Groups.

Select Age Groups tab.

| Seasons & Age Groups |            |  |  |  |
|----------------------|------------|--|--|--|
| Seasons              | Age Groups |  |  |  |
|                      |            |  |  |  |