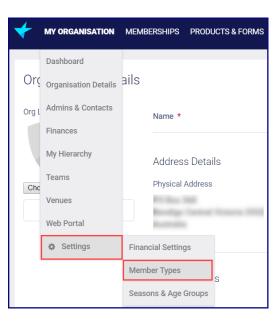

## How do I create a member type?

Last Modified on 07/10/2019 12:11 pm AEDT

Hover over My Organisation, hover over Settings and select Member Types.

Click Create Member Type.

| Me | Member Types |                    |             |             |         |              |                  |           |          |   |  |
|----|--------------|--------------------|-------------|-------------|---------|--------------|------------------|-----------|----------|---|--|
|    |              |                    |             |             |         |              |                  |           |          | ÷ |  |
|    |              | MEMBER TYPE NAME * | DESCRIPTION | PARTICIPANT | COACH : | TEAM MANAGER | \$ GAME OFFICIAL | VOLUNTEER | \$ OWNER | + |  |