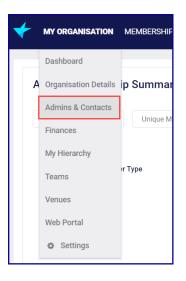

## How do I add a primary contact for My Organisation?

Last Modified on 07/10/2019 3:22 pm AEDT

**NOTE:** Before you make someone a primary contact, they must already exist in Admins & Contacts.

Hover over My Organisation and select Admins & Contacts.