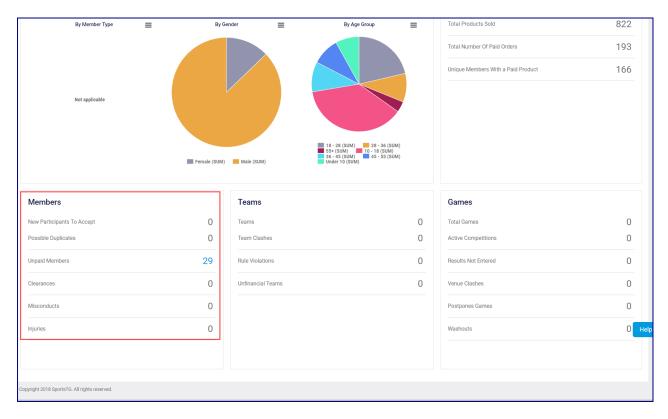

**New Members to Accept** shows the number of members in pending state. This is only applicable for sports that manually accept members.

**Possible Duplicates** shows the number of duplicates identified by the system with an action item to resolve the duplicates. **NOTE**: this functionality is currently unavailable.

**Unpaid Members** shows the number of members who have not paid for their orders in your organisation.

Clearances shows the number of in progress clearances that the organisation needs to approve.

Misconducts - NOTE: this functionality is currently unavailable.

**Injuries** - **NOTE**: this functionality is currently unavailable.