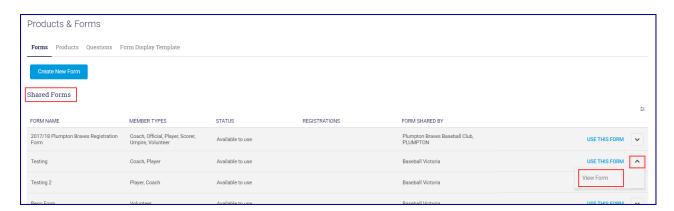

From Products & Forms, select the Forms tab.

Under **Shared Forms**, go to the end of the line of the form you want to view. Click on the drop down arrow and select **View Form**.

The form will open for you to view. You will not be able to make any changes to it. If you need to use a form, see