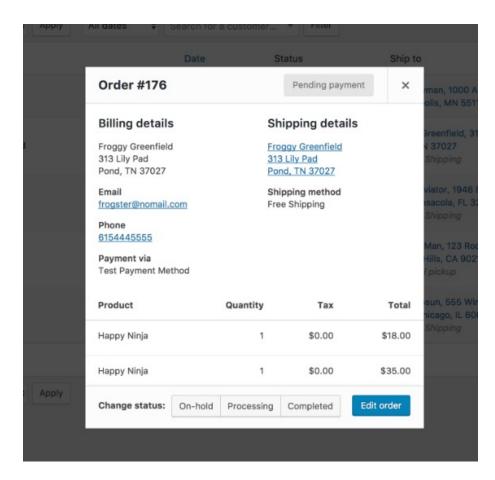

Order rows have a Preview 'eye'.

| #176 Froggy Greenfield | Jan 28, 2018 | Pending payment |
|------------------------|--------------|-----------------|
|                        |              |                 |

Clicking Preview opens a Modal, containing order number, order status, billing/shipping details, items ordered, payment method, and the option to change/edit order status.

For more detailed information about Managing Orders, please see this "Managing Orders" guide by WooCommerce" - https://docs.woocommerce.com/document/managing-orders/#prettyPhoto