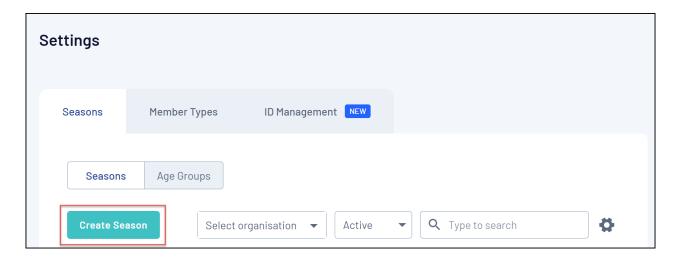

To create a new Season:

1. In the left-hand menu, open the My Organisation menu and click SETTINGS

2. Click CREATE SEASON

3. Enter the Season Name and Start/End Dates, then click CREATE

You will then see a list of any Seasons you have created in your GameDay database