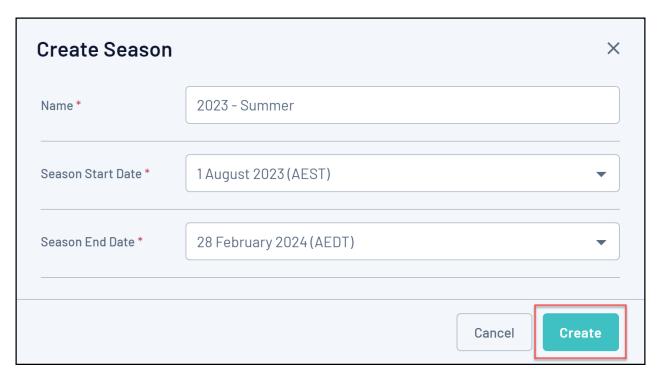

To create a new Season:

1. In the left-hand menu, open the My Organisation menu and click SETTINGS

2. Click CREATE SEASON

3. Enter the Season Name and Start/End Dates, then click CREATE

You will then see a list of any Seasons you have created in your GameDay database