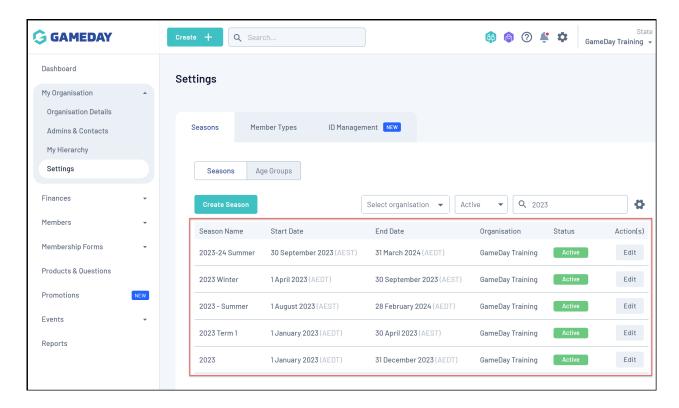

To create a new Season:

1. In the left-hand menu, open the My Organisation menu and click SETTINGS

2. Click CREATE SEASON

3. Enter the Season Name and Start/End Dates, then click CREATE

You will then see a list of any Seasons you have created in your GameDay database