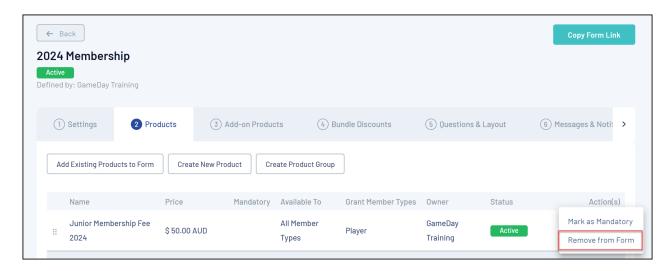

5. A list of existing products will be displayed. Select the checkbox next to the product you want to add to the form, then click **ADD** 

To remove a product from the form, click the **Actions** drop-down arrow next to the product and click **REMOVE FROM FORM** 