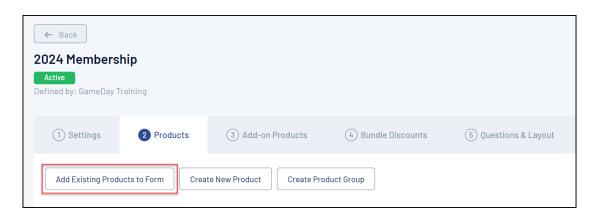

To add an existing product to a Membership Form

1. In the left-hand menu, click **Membership Forms > MEMBERSHIP FORMS** 

2. **EDIT** the relevant Membership Form

3. Click the **PRODUCTS** tab

4. Click ADD EXISTING PRODUCTS TO FORM