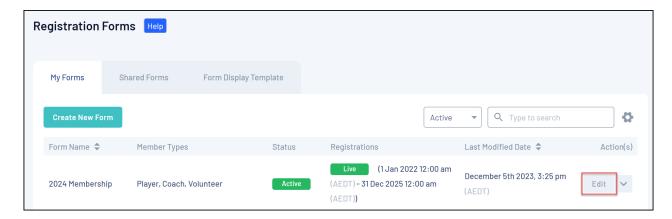

To add an existing product to a Membership Form

1. In the left-hand menu, click **Membership Forms > MEMBERSHIP FORMS** 

2. **EDIT** the relevant Membership Form

3. Click the **PRODUCTS** tab

4. Click ADD EXISTING PRODUCTS TO FORM