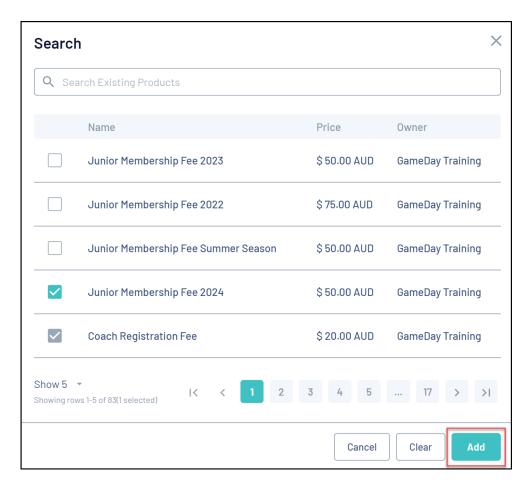

5. A list of existing products will be displayed. Select the checkbox next to the product you want to add to the form, then click **ADD** 

To remove a product from the form, click the **Actions** drop-down arrow next to the product and click **REMOVE FROM FORM** 