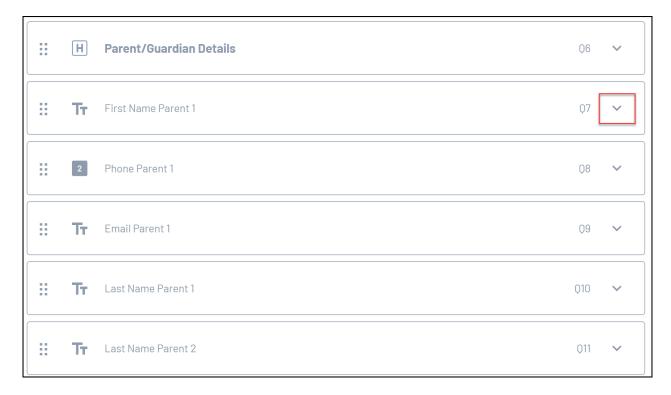

4. Find the relevant question, then click the drop down arrow next to the question to expand it.

5. Set the Is this question mandatory? option to YES