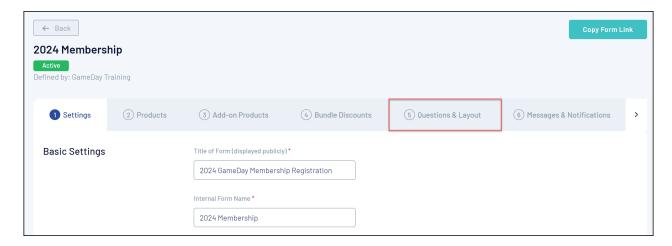

1. In the left-hand menu, click **Membership Forms > MEMBERSHIP FORMS** 

2. Click **EDIT** next to the relevant form

3. Click the **QUESTIONS & LAYOUT** tab

3. In the main container of your form layout, scroll down to the editable question (any questions greyed out are not able to be modified, as they form the initial page in the registration form) and use the drag and drop function to the left of the question name to drag the question into another position on the layout, as shown below: