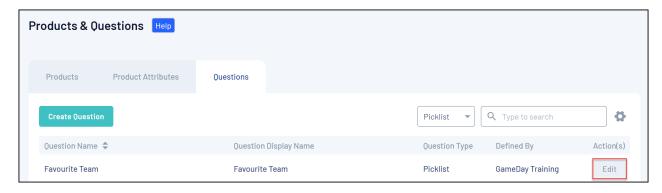

## 2. Click the **QUESTIONS** tab

3. Find the relevant question, then click **EDIT** 