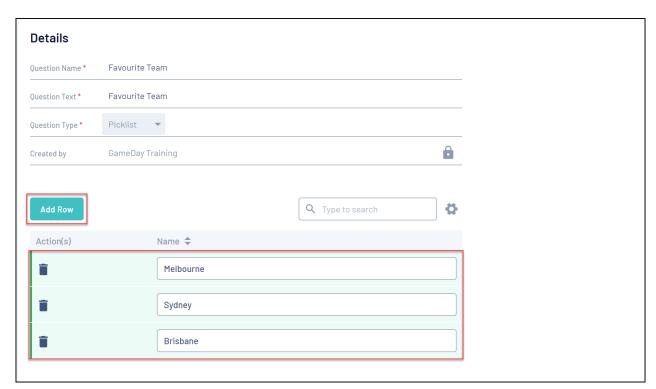

## 4. Click ADD ROW

5. Enter the name of the first response

6. Continue using the ADD ROW button to add as many question responses as needed

7. When you've added all the necessary responses, click SAVE

**Note**: You can also add picklist responses when adding a question to a Membership Form or Event