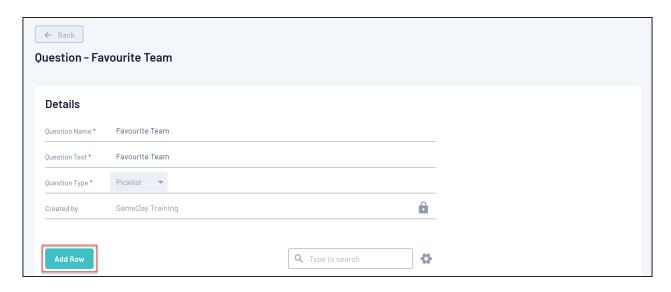

## 4. Click ADD ROW

5. Enter the name of the first response

6. Continue using the ADD ROW button to add as many question responses as needed

7. When you've added all the necessary responses, click SAVE

**Note**: You can also add picklist responses when adding a question to a Membership Form or Event