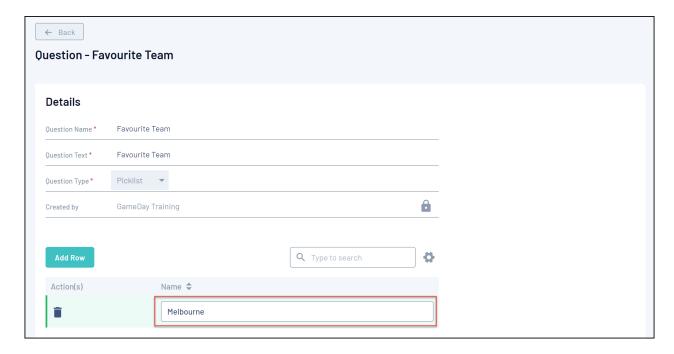

## 4. Click ADD ROW

5. Enter the name of the first response

6. Continue using the ADD ROW button to add as many question responses as needed

7. When you've added all the necessary responses, click SAVE

**Note**: You can also add picklist responses when adding a question to a Membership Form or Event