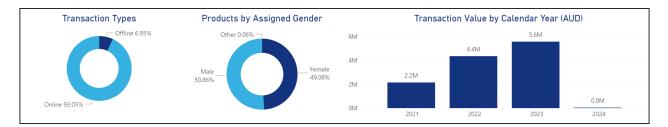

- The types of transactions that were processed (online and offline)
- Products purchased by gender
- Transactional value over multiple calendar years

- Top 10 Members by Member Type
- Number of Members registered per calendar year