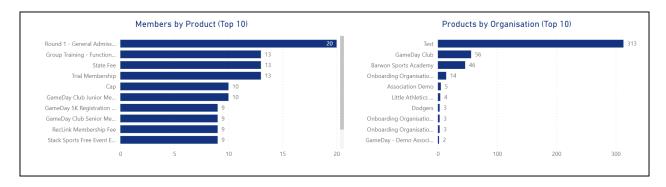

|                      |  | View Report |
| Membership Dashboa               | Membership Dashboard |  |             |
|                                  |                      |  |             |
|                                  |                      |  |             |

The report will display:

- Current Year Transaction Value
- Current Year Products Sold
- How many Orders have been paid in the current financial year
- Total Settlement Value for the current financial year



- The types of transactions that were processed (online and offline)
- Products purchased by gender
- Transactional value over multiple calendar years



- Top 10 Members by Member Type
- Number of Members registered per calendar year



- Top 10 Products purchased by members
- Top 10 Products by Organisation



## **Related Articles**