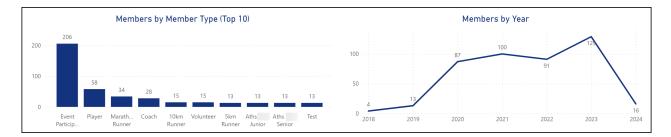

- The types of transactions that were processed (online and offline)
- Products purchased by gender
- Transactional value over multiple calendar years

- Top 10 Members by Member Type
- Number of Members registered per calendar year