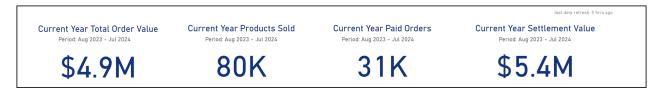

The report will display:

- Current Year Transaction Value
- Current Year Products Sold
- How many Orders have been paid in the current financial year
- Total Settlement Value for the current financial year