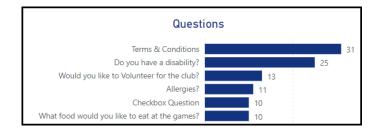

## The report will display:

• **Questions**: A breakdown of the total number of members that have answered each question

• **Answers**: A breakdown of the most common answers submitted by members

• Questions by Year: A breakdown of the total number of answers submitted by calendar year