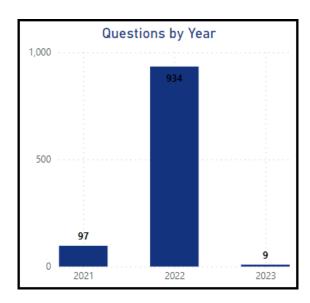

## The report will display:

• **Questions**: A breakdown of the total number of members that have answered each question

• **Answers**: A breakdown of the most common answers submitted by members

• Questions by Year: A breakdown of the total number of answers submitted by calendar year