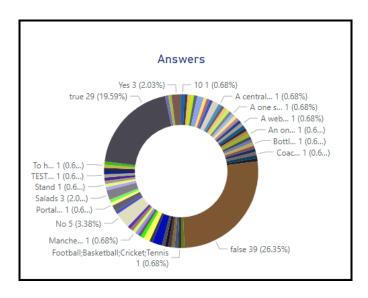

## The report will display:

• **Questions**: A breakdown of the total number of members that have answered each question

• **Answers**: A breakdown of the most common answers submitted by members

• Questions by Year: A breakdown of the total number of answers submitted by calendar year