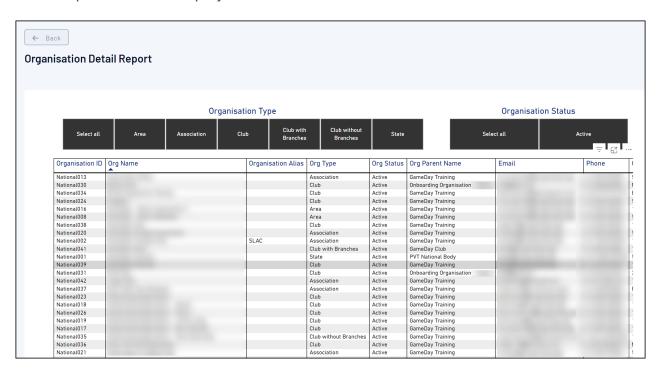

## **Organisation Detail Report**

Last Modified on 15/01/2024 11:07 am AEDT

The **Organisation Detail Report** provides information related to your organisation and - if you are at a higher level of a multi-tiered hierarchy - any organisations below your own in the hierarchy. This report includes:

- Organisation ID
- Organisation Name
- Organisation Alias
- Organisation Type
- Organisation Status
- Parent Organisation
- Organisation Contact Details
- Organisation Address
- Timezone
- Tax Identification Number

## To run an Organisation Detail Report

1. On the left-hand menu, click **REPORTS** 

2. Click the TABULAR REPORTS tab

3. Find the Organisation Detail Report, and click VIEW REPORT

4. The report will then display as below: