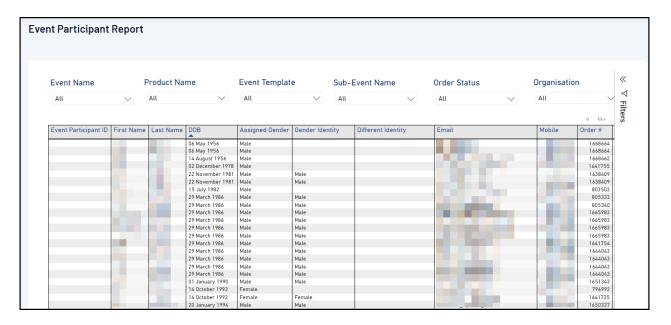

## **Event Participant Report**

Last Modified on 19/01/2024 10:34 am AEDT

The **Event Participant Report** provides a list of all event entrants that have registered for an event through your GameDay database.

The information provided in this report includes each participant's:

- Name
- ID
- Date of Birth
- Assigned Gender and Gender Identity
- Contact Details
- Order Number
- Event selected
- Sub-Events selected
- Event Template used
- The Organisation running the event
- Event Category
- Event Type (Ticketing or Event Entry)

## To run an **Event Participant Report**:

1. On the left-hand menu, click **REPORTS** 

2. Click the TABULAR REPORTS tab

3. Find the **Event Participant Report**, and click **VIEW REPORT**.

4. The report will then display as below: