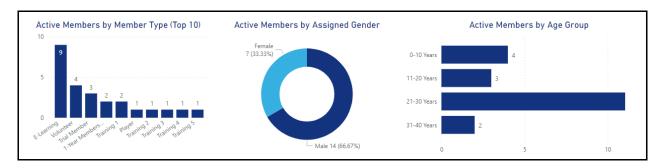

To access your **Membership Dashboard**:

1. Navigate to **REPORTS** 

2. On the **Reports Dashboard** tab, find the **Membership Dashboard** and click **VIEW REPORT** 

The **Membership Dashboard** shows three insights related to your active members; *Active Members by Member Type, Active Members by Assigned Gender*, and *Active Members by Age Group*.