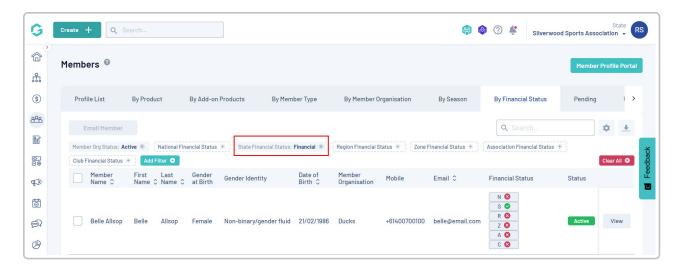

#### Step 3: Filter the member list

Filter the list based on the group of members you want to send your email to. For example, we can filter the State status to Financial to display any members who are recognised as financial at the state level. You can also filter any of the other lists in the same way to send communications