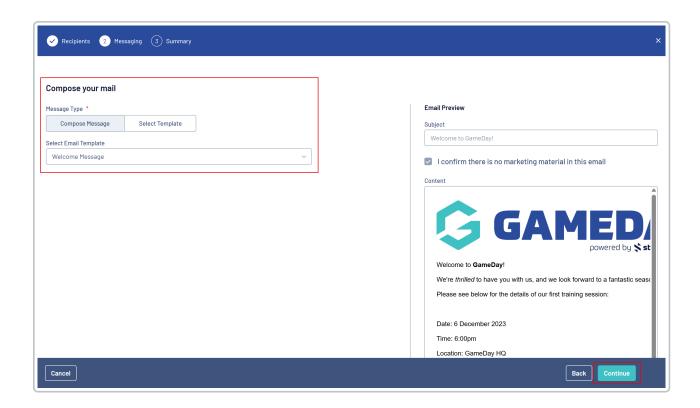

#### Step 7: Define the content of your email

Compose your email content from scratch using the **Compose Message** tab, or use the **Select Template** tab to select an existing Email Template to use as the basis of your message.

Click **CONTINUE** when you're happy to proceed with sending the message.

For more information on creating Email Templates, click here.

**Note**: The *I confirm there is no marketing material in this email* field is selected and locked off by GameDay. This helps ensure that emails are received by members, instead of landing in their spam or junk folder.