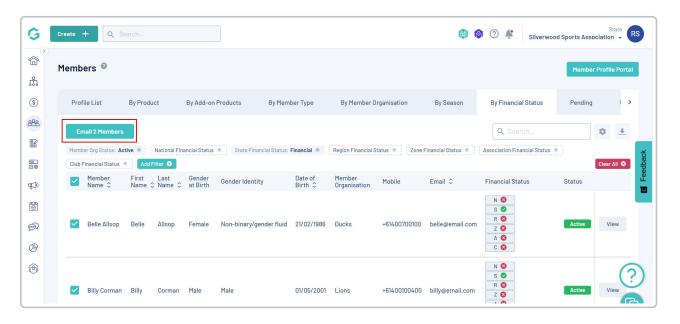

#### Step 2: Choose a list tab from the top of the page

Select the member list tab that best applies to the group of members you want to email. For example, if you want to email all financial members, select the **By Financial Status** tab

#### Step 3: Filter the member list

Filter the list based on the group of members you want to send your email to. For example, we can filter the State status to Financial to display any members who are recognised as financial at the state level. You can also filter any of the other lists in the same way to send communications

#### **Step 4: Select your members**

Use the **CHECKBOX** options on the left-hand side of the member list to decide which specific members will receive the email. Selecting the checkbox at the top of the list will select all members as per the filters applied

Step 5: Email the members

Click the **EMAIL MEMBERS** button at the top of the list