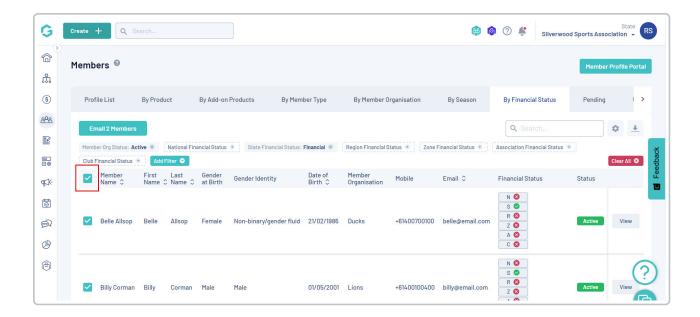

#### **Step 4: Select your members**

Use the **CHECKBOX** options on the left-hand side of the member list to decide which specific members will receive the email. Selecting the checkbox at the top of the list will select all members as per the filters applied

Step 5: Email the members

Click the **EMAIL MEMBERS** button at the top of the list