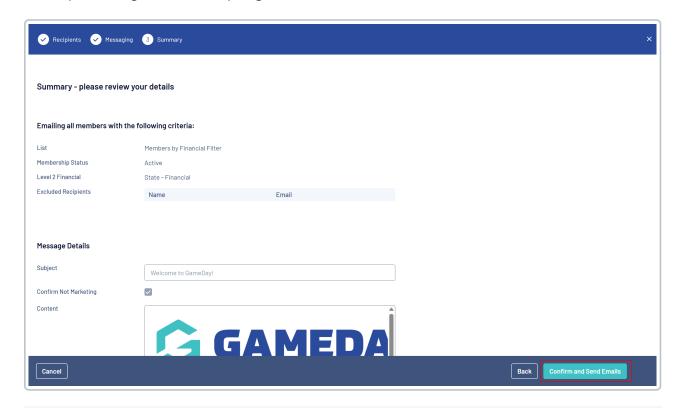

#### Step 8: Send your message

Review your message to ensure everything is correct, then click **CONFIRM AND SEND EMAILS** 