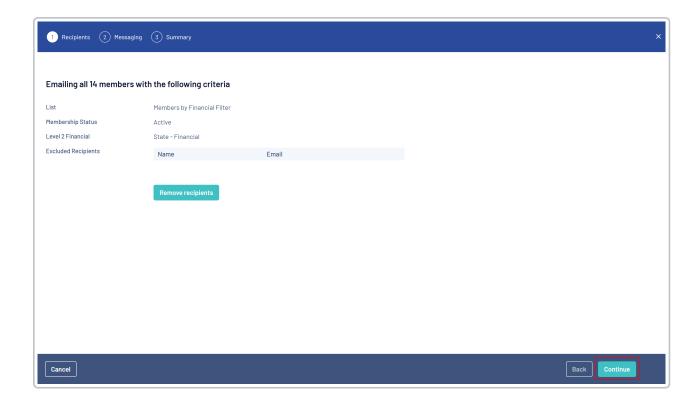

#### Step 6: Confirm any last-minute changes to the recipients list

Confirm the recipients to whom you want to send the email, or add other recipients manually using the Add Another Recipient button. Click CONTINUE when you're ready to continue

**Note**: If you used the **Select All** checkbox on the member list, this button will instead allow you to remove recipients from the list on a member-by-member basis