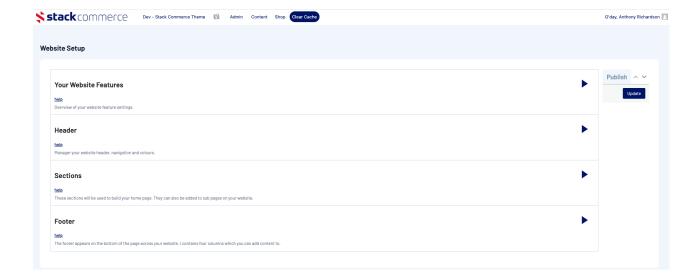

If you are unsure of your password or need to reset it, click the ''lost your password'' option on this page.

3. Once logged in you will be taken to the "Website Setup dashboard" where you can view and mange your website by clicking on the relevant section.