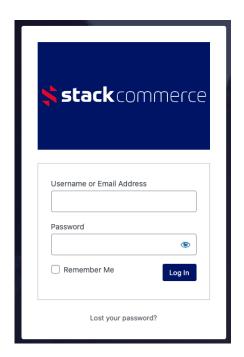

To log into the admin side of your website you do the following:

1. Access your website URL and add /wp-admin to the end of it.

Will look something like: testwebsite.fspdev.com/wp-admin

2. Input your username - most likely your email address - and your password.

If you are unsure of your password or need to reset it, click the ''lost your password'' option on this page.

3. Once logged in you will be taken to the "Website Setup dashboard" where you can view and mange your website by clicking on the relevant section.