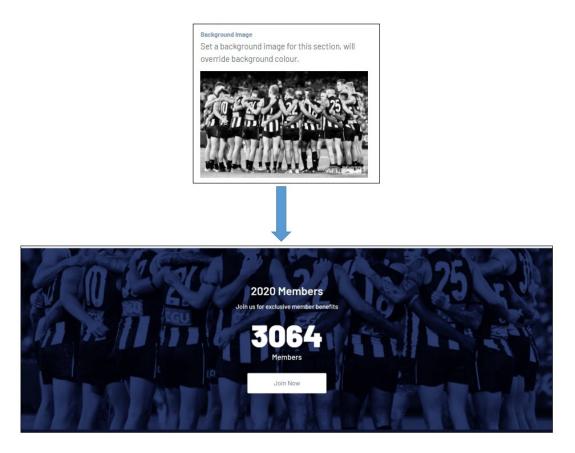

## **BACKGROUND IMAGE**

When adding a background image, this should be a solid image.

Maximum upload file size: 50 MB.  $1600 \times 800$  pixels is recommended. Make sure the image is cropped to suit the parts of the image you wish to have displayed.