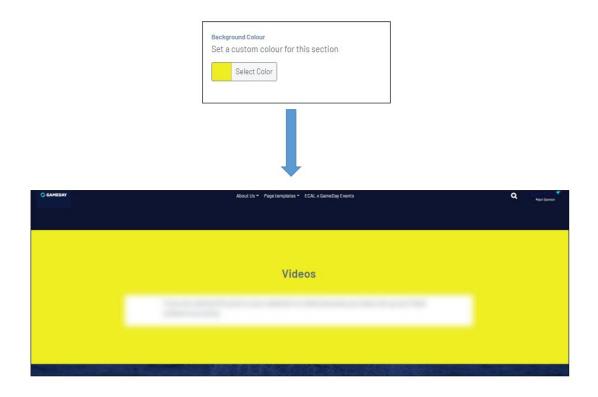

## BACKGROUND COLOUR

Multiple colours cannot be selected for one page panel, only one solid colour.