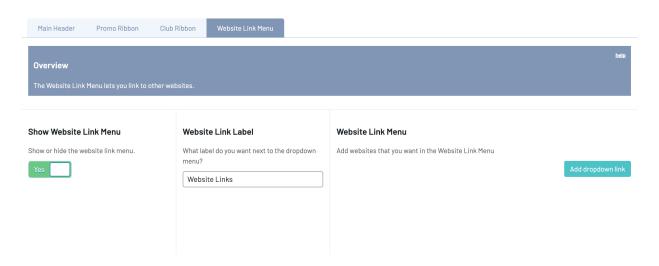

#### **Show Website Link Menu**

Toggle this switch to Yes to display the website link menu

# **Website Link Label**

Type in the text you would like to display as the menu name.

### **Website Link Menu**

Click the Add drop-down link button to add an item to the website link menu

Enter the text you would like to display in the menu in the Label text box.

Insert the website link for this item into the URL text box.