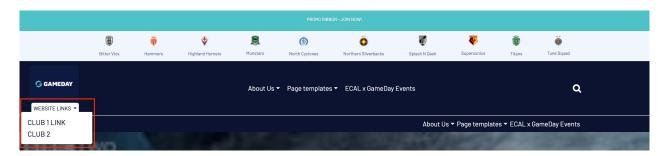

## **Header - Website Link Menu - Add On**

Last Modified on 16/06/2023 2:02 pm AEST

The Website Link Menu is a drop-down menu that can display a list of links underneath your website logo. This will display on all pages in the top left-hand corner.

Once you are logged into your website, scroll down to the Header section. Select this section to expand it.

Select the **Website Link Menu** tab to access the club ribbon settings

#### **Show Website Link Menu**

Toggle this switch to Yes to display the website link menu