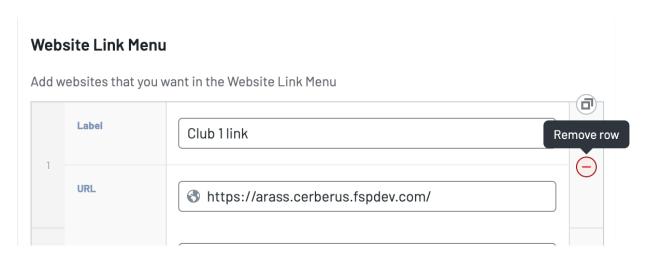

Hover over the item and select the + icon to add a row

or select the - icon to remove a row

Scroll up and click the **Update** button to save any changes and publish them to your website.