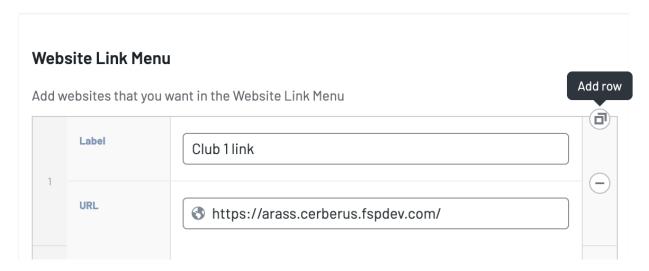

### **Website Link Menu**

Click the Add drop-down link button to add an item to the website link menu

Enter the text you would like to display in the menu in the Label text box.

Insert the website link for this item into the URL text box.

Hover over the item and select the + icon to add a row

or select the - icon to remove a row

Scroll up and click the **Update** button to save any changes and publish them to your website.