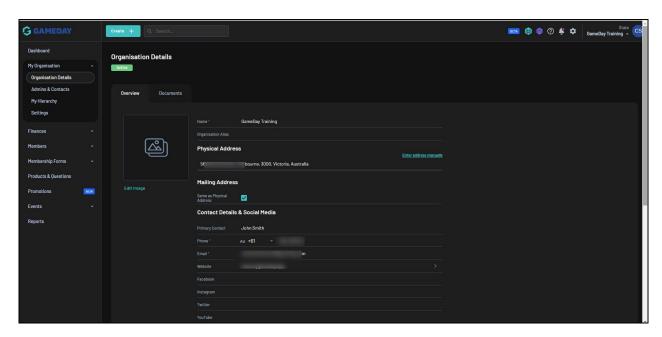

To toggle between Dark Mode and Light Mode:

Click on your user avatar in the top right-hand corner, then click **DARK MODE**.

This will change the theme to Dark Mode, as shown below:

NOTE: If you change your display to Dark Mode and then log out, the platform will remember this mode and retain the display settings the next time you access the platform. If you wish to stay in Light Mode, make sure to toggle back before logging out.