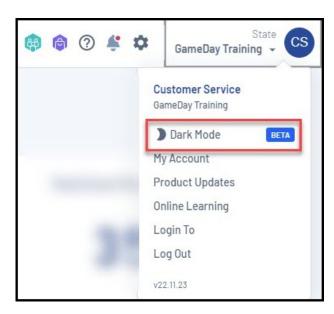

To toggle between Dark Mode and Light Mode:

Click on your user avatar in the top right-hand corner, then click **DARK MODE**.

This will change the theme to Dark Mode, as shown below:

NOTE: If you change your display to Dark Mode and then log out, the platform will remember this mode and retain the display settings the next time you access the platform. If you wish to stay in Light Mode, make sure to toggle back before logging out.