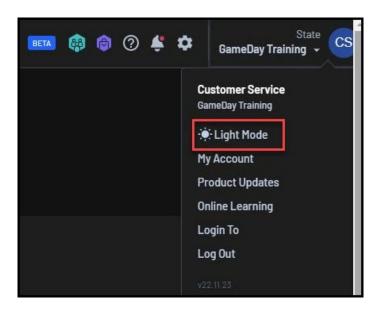

To toggle back to Light Mode, click on your user avatar in the top right-hand corner, then click **LIGHT MODE**.