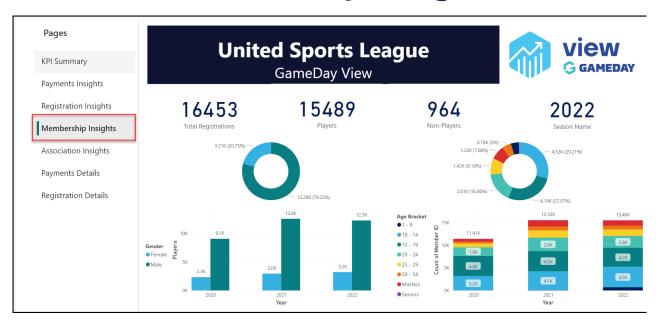

### Membership Insights

The Membership Insights dashboard displays:

- **Total Registrations**: The total number of registrations processed in your GameDay hierarchy. This figure updates automatically to reflect the applicable season when clicking on any of the bars in the dashboard.
- **Total Players**: The total number of player registrations processed in your GameDay hierarchy. This figure updates automatically to reflect the applicable season when clicking on any of the bars in the dashboard.
- **Total Non-Players**: The total number of non-player registrations processed in your GameDay hierarchy. This figure updates automatically to reflect the applicable season when clicking on any of the bars in the dashboard.
- **Season Name**: Indicates which season the dashboard metrics are calculating. Updates automatically to reflect the applicable season when clicking on any of the bars in the dashboard.
- **Gender Breakdown**: The Pie Chart and Bar Charts shown on the left-hand side of the dashboard displays a breakdown of total registrations for the current year by Gender.
- **Gender Breakdown**: The Pie Chart and Bar Charts shown on the right-hand side of the dashboard displays a breakdown of total registrations for the current year by Age Bracket.