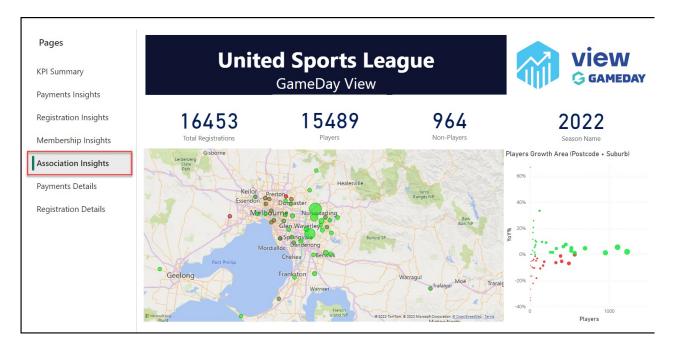

#### The Association Insights dashboard displays:

- Total Registrations: The total number of registrations processed in your GameDay hierarchy. This figure updates automatically to reflect the applicable season when clicking on any of the bars in the dashboard.
- Total Players: The total number of player registrations processed in your GameDay hierarchy. This figure updates automatically to reflect the applicable season when clicking on any of the bars in the dashboard.
- **Total Non-Players**: The total number of non-player registrations processed in your GameDay hierarchy. This figure updates automatically to reflect the applicable season when clicking on any of the bars in the dashboard.
- Season Name: Indicates which season the dashboard metrics are calculating. Updates automatically to reflect the applicable season when clicking on any of the bars in the dashboard.
- Association Map: An interactive hotspot map showing the top Associations (by player volume) for your hierarchy.
- Associations Growth: A plotted chart showing the Association hotspots by total players and year-on-year growth.