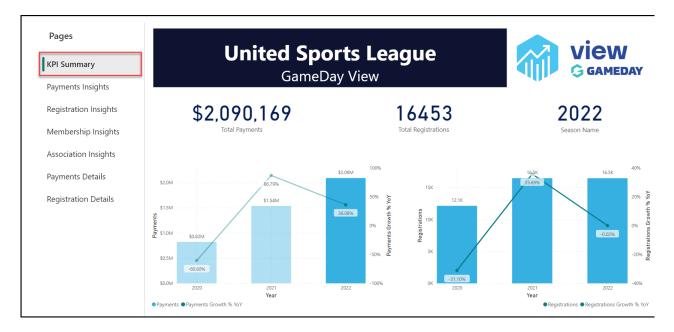

# **KPI Summary**

#### The KPI Summary dashboard displays:

- **Total Payments**: The total value of all payments processed in your GameDay hierarchy. This figure updates automatically to reflect the applicable season when clicking on any of the bars in the dashboard.
- **Total Registrations**: The total number of registrations processed in your GameDay database. This figure updates automatically to reflect the applicable season when clicking on any of the bars in the dashboard.
- Season Name: Indicates which season the dashboard metrics are calculating. Updates automatically to reflect the applicable season when clicking on any of the bars in the dashboard.
- Total Payments and Registrations by Year: The two bar charts shown on this dashboard give you a year-on-year breakdown of the total payments (in the left-hand chart) and total registrations (in the right-hand chart), including a trend line showing the year-on-year growth for payments and registrations each year.