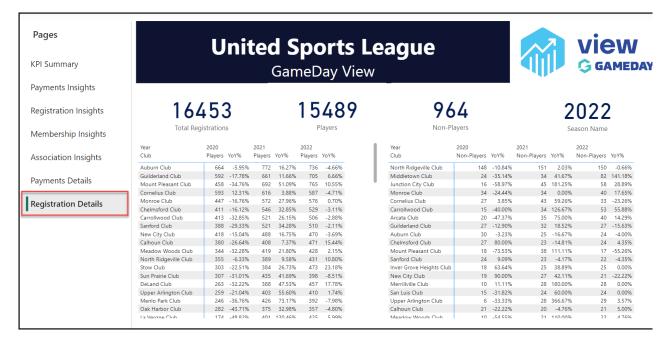

#### The **Registration Details** dashboard displays:

- **Total Registrations**: The total number of registrations processed in your GameDay hierarchy. This figure updates automatically to reflect the applicable season when clicking on any of the bars in the dashboard.
- **Total Players**: The total number of player registrations processed in your GameDay hierarchy. This figure updates automatically to reflect the applicable season when clicking on any of the bars in the dashboard.
- **Total Non-Players**: The total number of non-player registrations processed in your GameDay hierarchy. This figure updates automatically to reflect the applicable season when clicking on any of the bars in the dashboard.
- Season Name: Indicates which season the dashboard metrics are calculating. Updates automatically to reflect the applicable season when clicking on any of the bars in the dashboard.
- Players by Organisation Breakdown: A table-based breakdown of each organisation in your hierarchy including total players and year-on-year growth per year.
- Non-Players by Organisation Breakdown: A table-based breakdown of each organisation in your hierarchy including total non-players and year-on-year growth per year.