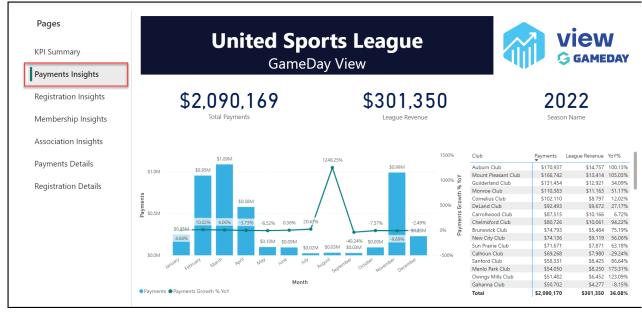

### Payment Insights

Top

The Payment Insights dashboard displays:

- **Total Payments**: The total value of all payments processed in your GameDay hierarchy. This figure updates automatically to reflect the applicable season when clicking on any of the bars in the dashboard.
- League Revenue: The total revenue collected from payments into your individual GameDay database. This figure updates automatically to reflect the applicable season when clicking on any of the bars in the dashboard.
- Season Name: Indicates which season the dashboard metrics are calculating. Updates automatically to reflect the applicable season when clicking on any of the bars in the dashboard.
- Total Payments by Month: The bar chart shown on this dashboard displays a breakdown of total payments processed in your GameDay database by month, including a trend line showing the year-on-year payment growth for each month.
- Payments by Organisation: Displays a list of all organisations within your hierarchy, including their total payments processed, league revenue and year-on-year growth percentage.