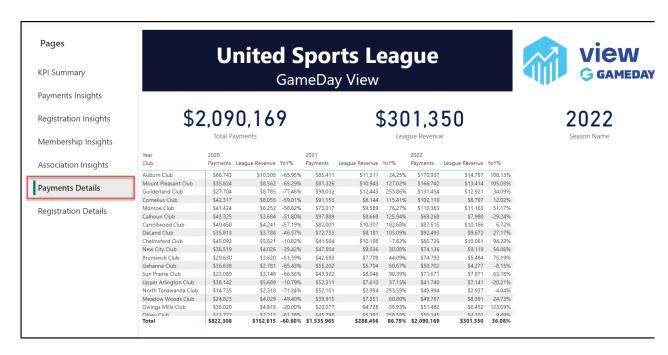

#### The Payments Details dashboard displays:

- **Total Payments**: The total value of all payments processed in your GameDay hierarchy. This figure updates automatically to reflect the applicable season when clicking on any of the bars in the dashboard.
- League Revenue: The total revenue collected from payments into your individual GameDay database. This figure updates automatically to reflect the applicable season when clicking on any of the bars in the dashboard.
- Season Name: Indicates which season the dashboard metrics are calculating. Updates automatically to reflect the applicable season when clicking on any of the bars in the dashboard.
- Payments by Organisation: A table-based breakdown of each organisation in your hierarchy including payments, league revenue and year-on-year growth per year.