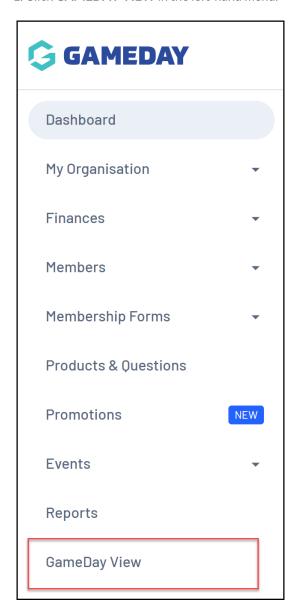

## **Accessing GameDay View**

1. Click **GAMEDAY VIEW** in the left-hand menu.

Тор