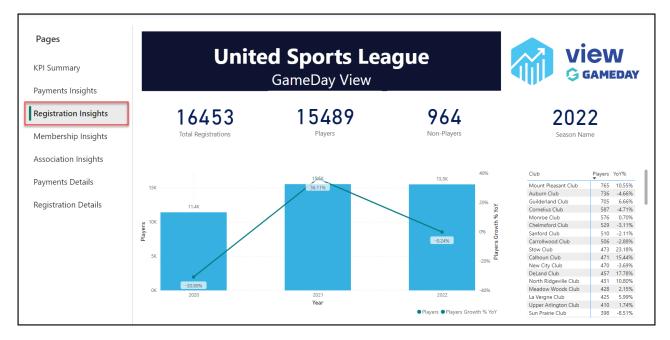

## **Registration Insights**

The **Registration Insights** dashboard displays:

- Total Registrations: The total number of registrations processed in your GameDay hierarchy. This figure updates automatically to reflect the applicable season when clicking on any of the bars in the dashboard.
- **Total Players**: The total number of player registrations processed in your GameDay hierarchy. This figure updates automatically to reflect the applicable season when clicking on any of the bars in the dashboard.
- **Total Non-Players**: The total number of non-player registrations processed in your GameDay hierarchy. This figure updates automatically to reflect the applicable season when clicking on any of the bars in the dashboard.
- Season Name: Indicates which season the dashboard metrics are calculating. Updates automatically to reflect the applicable season when clicking on any of the bars in the dashboard.
- Total Players by Year: The bar chart shown on this dashboard gives you a year-on-year breakdown of the total players registered to your organisation, including a trend line showing the year-on-year growth for registered players.
- Players by Organisation: Displays a list of all organisations within your hierarchy, including their total player registrations processed for the current season and year-on-year growth percentage.